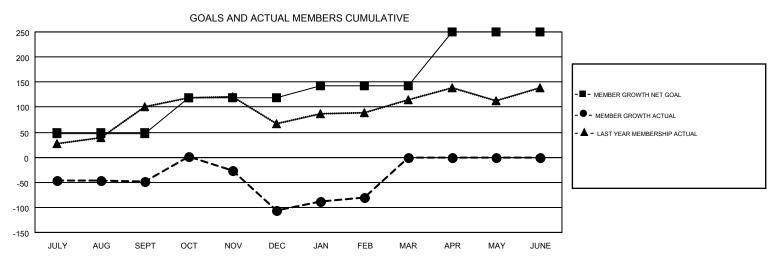

## GMT MONTHLY MEMBERSHIP PROGRESS REPORT

Multiple District 410

**LOCATION: REP OF SOUTH AFRICA** 

GMT: RASHMI KOOVERJEE

GMT CA 6-Afr

Results as of: 2/28/2018

| Clubs         |               |           |               | Members               |                           |                         |                                              |  |
|---------------|---------------|-----------|---------------|-----------------------|---------------------------|-------------------------|----------------------------------------------|--|
|               | RESULTS FOR   | 2017-2018 |               | RESULTS FOR 2017-2018 |                           |                         |                                              |  |
| QUARTER       | NEW CLUB GOAL | NEW CLUBS | DROPPED CLUBS | QUARTER               | MEMBER GROWTH NET<br>GOAL | MEMBER GROWTH<br>ACTUAL | DROPPED MEMBERS ACTUAL (including transfers) |  |
| JULY/AUG/SEPT | 2             | 0         | 1             | JULY/AUG/SEPT         | 48                        | 60                      | 100                                          |  |
| OCT/NOV/DEC   | 1             | 1         | 2             | OCT/NOV/DEC           | 70                        | 103                     | 155                                          |  |
| JAN/FEB/MAR   | 1             | 1         | 1             | JAN/FEB/MAR           | 24                        | 87                      | 44                                           |  |
| APR/MAY/JUNE  | 3             | 0         | 0             | APR/MAY/JUNE          | 108                       | 0                       | 0                                            |  |

## GOALS AND ACTUAL NEW CLUBS CUMULATIVE

| DROPPED CLUBS: 4  DROPPED MEMBERS |     | 61 CLUBS OF 149 ADDED 1 OR MORE NEW MEMBERS | GENDER DISTRIBUTION  MALE 1,307 (56.78%)  FEMALE 995 (43.22%) |  |     |
|-----------------------------------|-----|---------------------------------------------|---------------------------------------------------------------|--|-----|
| DECEASED                          | 15  | CLICK HERE FOR CUMULATIVE                   | TOTAL FAMILY UNIT MEMBERS                                     |  | 687 |
| CLUB CANCELLED 21 OTHER 263       |     | MEMBERSHIP DATA                             | FAMILY MEMBERS PAYING HALF                                    |  | 352 |
| TOTAL                             | 299 |                                             | DUES                                                          |  |     |