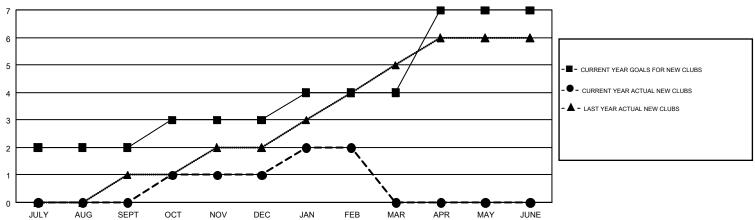

## GMT MONTHLY MEMBERSHIP PROGRESS REPORT

Multiple District 410

**LOCATION: REP OF SOUTH AFRICA** 

GMT: RASHMI KOOVERJEE

GMT CA 6-Afr

Results as of: 2/28/2018

| Clubs         |               |           |               | Members               |                           |                         |                                              |  |
|---------------|---------------|-----------|---------------|-----------------------|---------------------------|-------------------------|----------------------------------------------|--|
|               | RESULTS FOR   | 2017-2018 |               | RESULTS FOR 2017-2018 |                           |                         |                                              |  |
| QUARTER       | NEW CLUB GOAL | NEW CLUBS | DROPPED CLUBS | QUARTER               | MEMBER GROWTH NET<br>GOAL | MEMBER GROWTH<br>ACTUAL | DROPPED MEMBERS ACTUAL (including transfers) |  |
| JULY/AUG/SEPT | 2             | 0         | 1             | JULY/AUG/SEPT         | 48                        | 60                      | 100                                          |  |
| OCT/NOV/DEC   | 1             | 1         | 2             | OCT/NOV/DEC           | 70                        | 103                     | 155                                          |  |
| JAN/FEB/MAR   | 1             | 1         | 1             | JAN/FEB/MAR           | 24                        | 87                      | 44                                           |  |
| APR/MAY/JUNE  | 3             | 0         | 0             | APR/MAY/JUNE          | 108                       | 0                       | 0                                            |  |